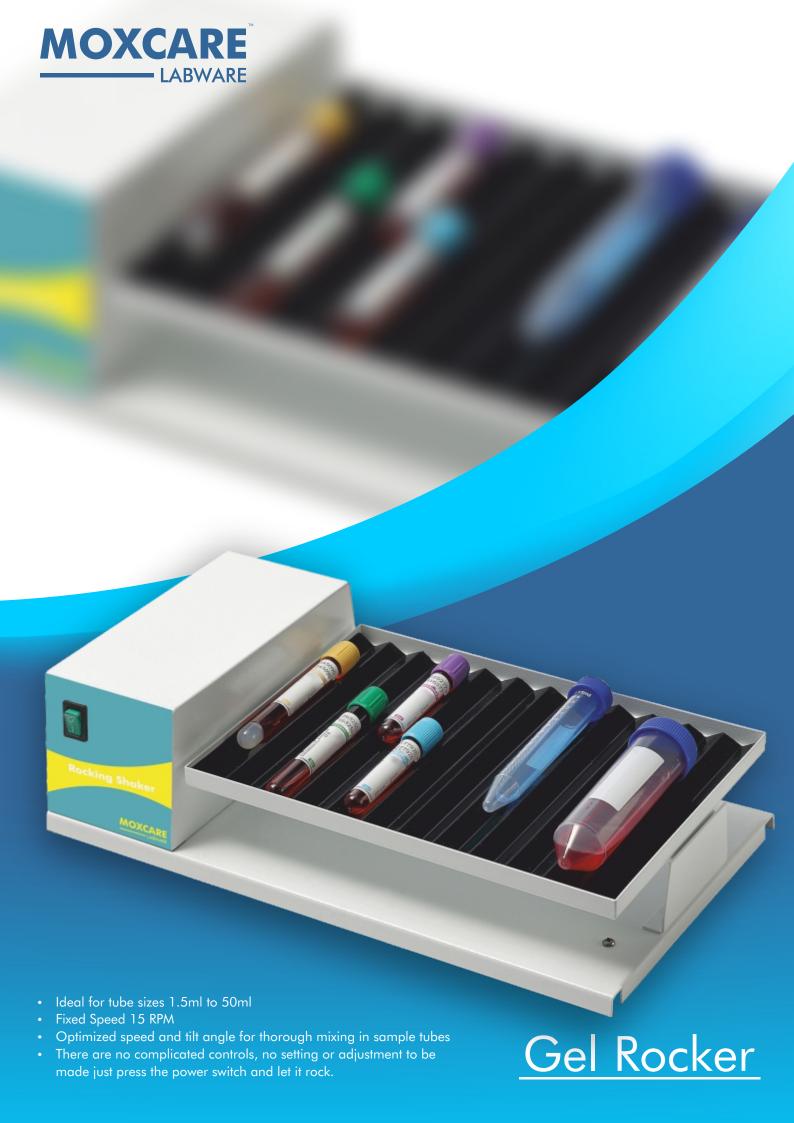

| Specifications         |                       |
|------------------------|-----------------------|
| Motion                 | Rocking               |
| Speed Range            | 15rpm                 |
| Maximum Loading Weight | 2.5kg                 |
| Running Mode           | Continuous            |
| Rocking Angle          | 25°                   |
| Voltage / Power        | AC 220V, 50/60Hz / 6W |
| Working plate size     | 252 x170mm            |
| Dimensions             | 346 x 196 x 95mm      |
| Net Weight             | 2.5kg                 |

## Cat No. MCGR1